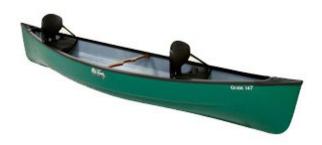

#### **Guide 147 Canoe**

Old Town Guide 147 Canoe \$699.00

**LENGTH** 14' 7" **WIDTH** 38"

WIDTH 38" Width at 4" 36"

Waterline

Bow Height 19"

**Depth** 13"

WEIGHT 74 lbs

**Max Load** 850 - 900 lbs

Range

www.oasisoutback.com

2900 E. Main St Uvalde, TX 78801 Phone: (830) 278-4000 Fax: (830) 278-4017 F-mail: sales@nasisouthack.com