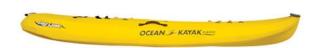

#### **Frenzy**

Frenzy Sunrise Kayak \$449.00

#### Seat not included.

 LENGTH
 9' 0"

 WIDTH
 31"

 SEAT WIDTH
 18"

 WEIGHT
 43 lbs

 MAX CAPACITY
 275-325 lbs