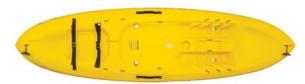

#### Big Yak

Big Yak Sunrise Kayak \$479.00 Big Yak Yellow Kayak \$479.00 Big Yak Lime Kayak \$499.00

#### Seat not included.

 LENGTH
 9' 8"

 WIDTH
 34"

 SEAT WIDTH
 17.75"

 WEIGHT
 47 lbs

 MAX CAPACITY
 250-300 lbs