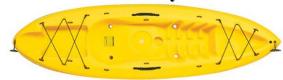

#### Malibu Two

Malibu Two Yellow Kayak \$659.00 Malibu Two Sunrise Kayak \$659.00

Seat not included.

LENGTH 12' 0"
WIDTH 34"
SEAT WIDTHS 18.5"
20.25"
16.25"
WEIGHT 58 lbs
MAX CAPACITY 375-425 lbs