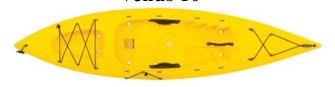

### Venus 10

Venus 10 Yellow Kayak \$649.00

 LENGTH
 9' 10"

 WIDTH
 28"

 SEAT WIDTH
 19"

 WEIGHT
 34 lbs

 MAX CAPAC 160-175 lbs

 ITY