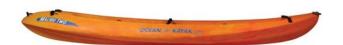

#### Malibu Two

Malibu Two Yellow Kayak \$659.00 Malibu Two Sunrise Kayak \$659.00

Seat not included.

LENGTH 12' 0"
WIDTH 34"
SEAT WIDTHS 18.5"
20.25"
16.25"
WEIGHT 58 lbs
MAX CAPACITY 375-425 lbs