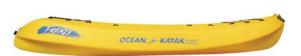

#### Big Yak

Big Yak Sunrise Kayak \$479.00 Big Yak Yellow Kayak \$479.00 Big Yak Lime Kayak \$499.00

#### Seat not included.

 LENGTH
 9' 8"

 WIDTH
 34"

 SEAT WIDTH
 17.75"

 WEIGHT
 47 lbs

 MAX CAPACITY
 250-300 lbs