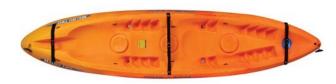

#### Malibu Two

Malibu Two Yellow Kayak \$659.00 Malibu Two Sunrise Kayak \$659.00

Seat not included.

LENGTH 12' 0"
WIDTH 34"
SEAT WIDTHS 18.5"
20.25"
16.25"
WEIGHT 58 lbs
MAX CAPACITY 375-425 lbs